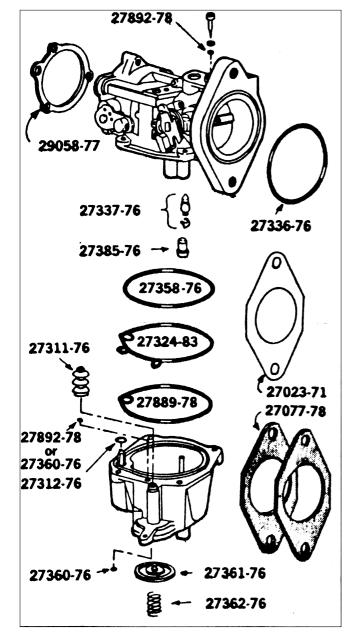

## **BILL OF MATERIALS**

| QTY                                                                | DESCRIPTION                                                                                                                                                                                                                                                                         | REMARKS                                                                                                                                      |
|--------------------------------------------------------------------|-------------------------------------------------------------------------------------------------------------------------------------------------------------------------------------------------------------------------------------------------------------------------------------|----------------------------------------------------------------------------------------------------------------------------------------------|
| 1<br>1<br>1<br>1<br>1<br>1<br>1<br>1<br>1<br>1<br>1<br>1<br>2<br>2 | needle<br>rubber plug<br>O-ring (throat)<br>O-ring.(bowl)<br>accelarator pump<br>O-ring (nozzle)<br>accelerator pump<br>spring (accelerator)<br>O'ring (bowl)<br>O'ring (bowl)<br>O'ring (low speed mixture screw)<br>O'ring small bowl O'ring)<br>gasket (carb to intake manifold) | 27337-76<br>27385-76<br>27385-76<br>27361-76<br>27361-76<br>27361-76<br>27362-76<br>27324-83<br>27889-78<br>27892-78<br>27360-76<br>27077-78 |
| -                                                                  |                                                                                                                                                                                                                                                                                     |                                                                                                                                              |

### **REBUILD KIT FOR KEIHIN CARBURETOR**

A new and improved rebuild kit for Keihins, resourced to include all the necessary parts required to rebuild any Keihin carburetor for Harley-Davidson from 1976 to 1989. This is the most complete kit available today and is an excellent example of the time and research that has gone into the entire new Zodiac "Genuine" gasket program. The kit contains 17 pieces, which is 8 pieces more than the "other guys".