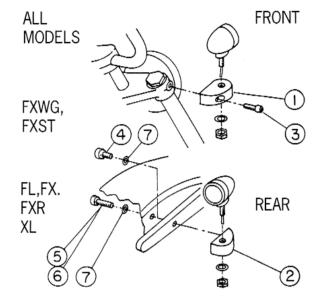

## 162249 BULLET LIGHT MOUNTS

- 1. Use Loctite in first three threads of bolts.
- **2.** This kit contains hardware for usage on all applications listed below:

| Application    | Front Hardware             | Rear Hardware             |
|----------------|----------------------------|---------------------------|
| FL, FX and XL  | 5/16"-24 x 5/8" (2 req.)   | 3/8"-16 x 1 1/4" (2 req.) |
|                | (thru 1987)                | 3/8" Lockwasher (2 req.)  |
| FXR            | 5/16"-24 x 5/8" (2 req.)   | 3/8"-16 x 2 1/4" (2 req.) |
|                | (1982-1987 35 mm forks)    | 3/8" Lockwasher (2 req.)  |
| FXSTX and FXWG | 5/16" - 24 x 5/8" (2 req.) | 3/8"-16 x 5/8" (2 req.)   |
|                |                            | 3/8" Lockwasher (2 req.)  |

- **3.** OEM aluminum fender struts must be modified by removing prostrusions that stabilized original turn signal mounts.
- **4.** FXR's using ZPN 090164 struts require 3/8"-16 x 1 1/4" bolts.
- **5.** FXST's and FXWG's require 3/8"-16 x 5/8" bolts that insert behind strut only and not behind fender.
- **6.** Some XL's and FXR's have 5/16" holes that must be enlarged to accept 3/8" bolts.