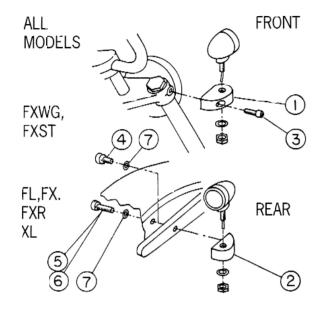

## 162249 BULLET LIGHT MOUNTS

- 1. Use Loctite in first three threads of bolts.
- 2. This kit contains hardware for usage on all applications listed below:

| Application    | Front Hardware             | Rear Hardware             |
|----------------|----------------------------|---------------------------|
| FL, FX and XL  | 5/16"-24 x 5/8" (2 req.)   | 3/8"-16 x 1 1/4" (2 req.) |
|                | (thru 1987)                | 3/8" Lockwasher (2 req.)  |
| FXR            | 5/16"-24 x 5/8" (2 req.)   | 3/8"-16 x 2 1/4" (2 req.) |
|                | (1982-1987 35 mm forks)    | 3/8" Lockwasher (2 req.)  |
| FXSTX and FXWG | 5/16" - 24 x 5/8" (2 req.) | 3/8"-16 x 5/8" (2 req.)   |
|                |                            | 3/8" Lockwasher (2 req.)  |

- **3.** OEM aluminum fender struts must be modified by removing prostrusions that stabilized original turn signal mounts.
- **4.** FXR's using ZPN 090164 struts require 3/8"-16 x 1 1/4" bolts.
- **5.** FXST's and FXWG's require  $3/8"-16 \times 5/8"$  bolts that insert behind strut only and not behind fender.
- **6.** Some XL's and FXR's have 5/16" holes that must be enlarged to accept 3/8" bolts.